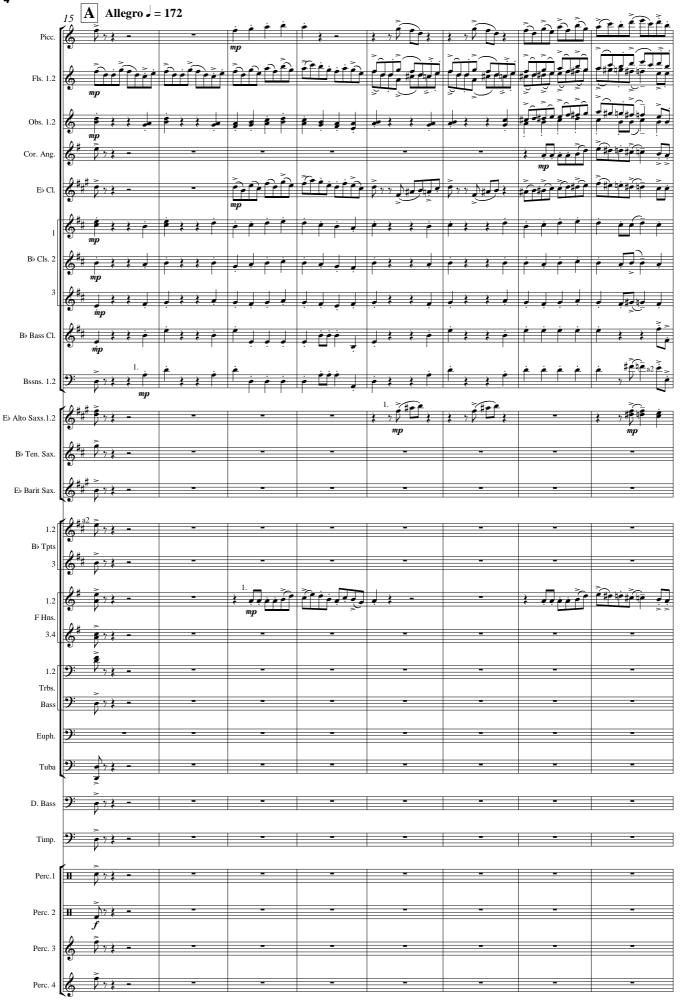

s

1 - Bassoon 2 1 - Timpani 1 - 1st E flat Alto Saxophone 1 - 1st Percussion 1 - 2nd E flat Alto Saxophone 1 - 2nd Percussion 1 - B flat Tenor Saxophone 1 - 3rd Percussion 1 - E flat Baritone Saxophone 1 - 4th Percussion

### **European Parts**

A supplementary set containing the following transposed brass parts is available separately:-

2nd Trombone in B flat (B.C.) Horn in E flat 1 Horn in E flat 2 Bass Trombone in B flat (B.C.) Horn in E flat 3 Euphonium in B flat (B.C.) Horn in E flat 4

Tuba in E flat (T.C.) 1st Trombone in B flat (T.C.) Tuba in E flat (B.C.) 2nd Trombone in B flat (T.C.) Tuba in B flat (T.C.) Bass Trombone in B flat (T.C.) 1st Trombone in B flat (B.C.) Tuba in B flat (B.C.)

**PAGAN RITUAL Rob Wiffin** Wind Band Set

ISMN: M-050-08616-1



## **PAGAN RITUAL**