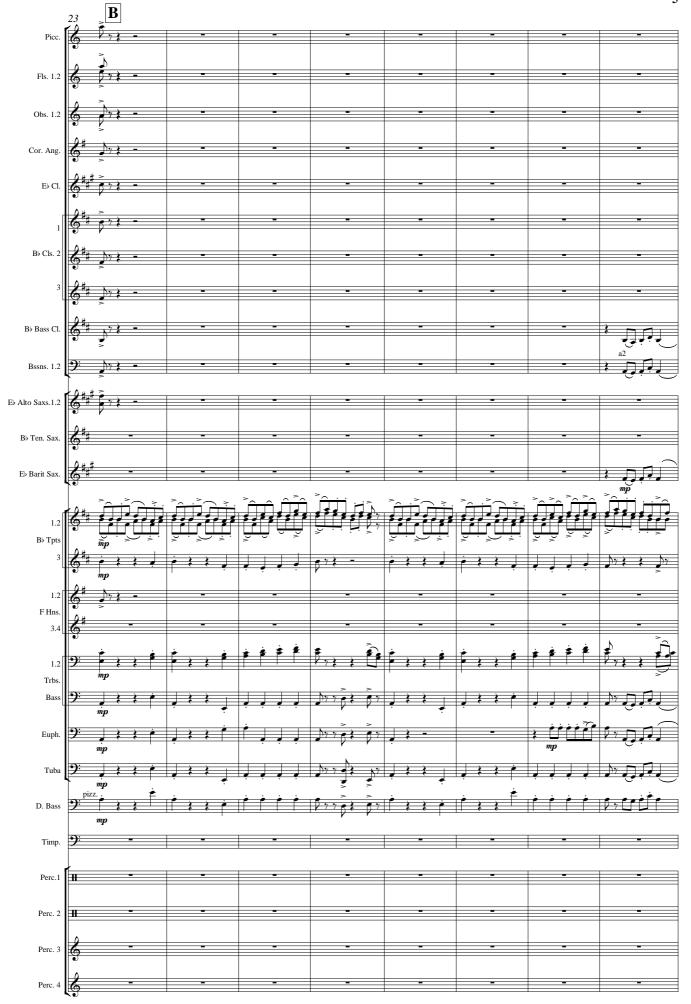

1 - Bassoon 2 1 - Timpani 1 - 1st E flat Alto Saxophone 1 - 1st Percussion 1 - 2nd E flat Alto Saxophone 1 - 2nd Percussion 1 - B flat Tenor Saxophone 1 - 3rd Percussion 1 - E flat Baritone Saxophone 1 - 4th Percussion

### **European Parts**

A supplementary set containing the following transposed brass parts is available separately:-

2nd Trombone in B flat (B.C.) Horn in E flat 1 Horn in E flat 2 Bass Trombone in B flat (B.C.) Horn in E flat 3 Euphonium in B flat (B.C.) Horn in E flat 4

Tuba in E flat (T.C.) 1st Trombone in B flat (T.C.) Tuba in E flat (B.C.) 2nd Trombone in B flat (T.C.) Tuba in B flat (T.C.) Bass Trombone in B flat (T.C.) 1st Trombone in B flat (B.C.) Tuba in B flat (B.C.)

**PAGAN RITUAL Rob Wiffin** Wind Band Set

ISMN: M-050-08616-1



## **PAGAN RITUAL**