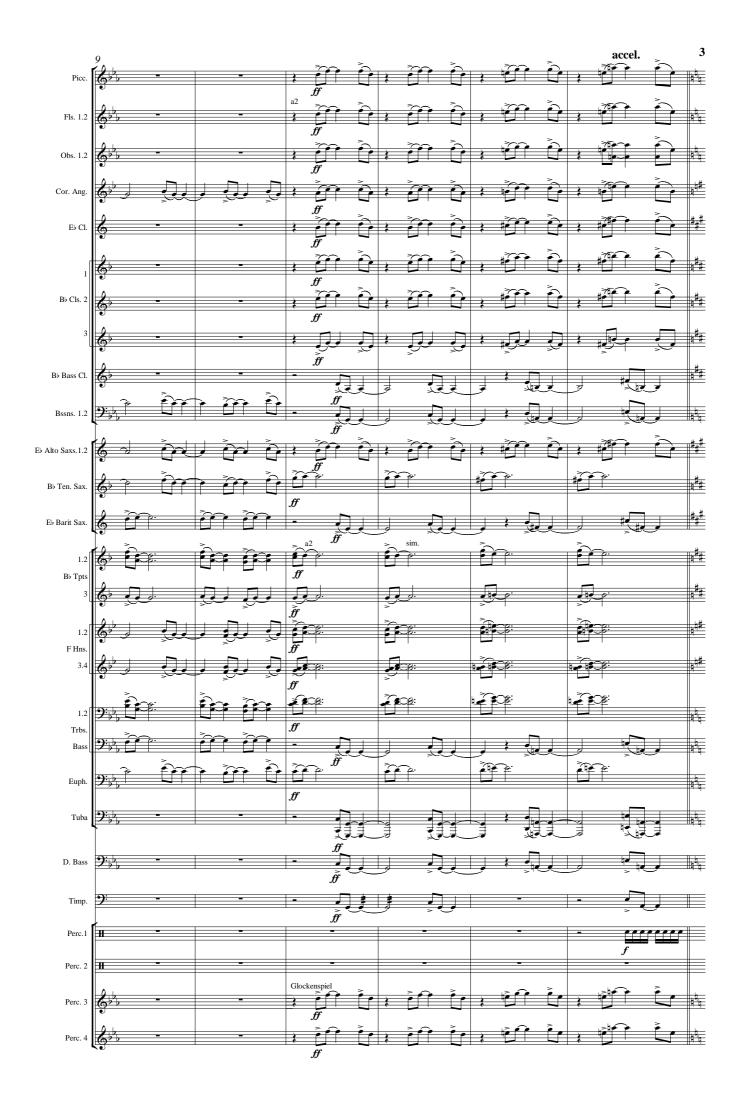

ass

1 - Bassoon 2 1 - Timpani 1 - 1st E flat Alto Saxophone 1 - 1st Percussion 1 - 2nd E flat Alto Saxophone 1 - 2nd Percussion 1 - B flat Tenor Saxophone 1 - 3rd Percussion 1 - E flat Baritone Saxophone 1 - 4th Percussion

### **European Parts**

A supplementary set containing the following transposed brass parts is available separately:-

2nd Trombone in B flat (B.C.) Horn in E flat 1 Horn in E flat 2 Bass Trombone in B flat (B.C.) Horn in E flat 3 Euphonium in B flat (B.C.) Horn in E flat 4

Tuba in E flat (T.C.) 1st Trombone in B flat (T.C.) Tuba in E flat (B.C.) 2nd Trombone in B flat (T.C.) Tuba in B flat (T.C.) Bass Trombone in B flat (T.C.) 1st Trombone in B flat (B.C.) Tuba in B flat (B.C.)

**PAGAN RITUAL Rob Wiffin** Wind Band Set

ISMN: M-050-08616-1



## **PAGAN RITUAL**