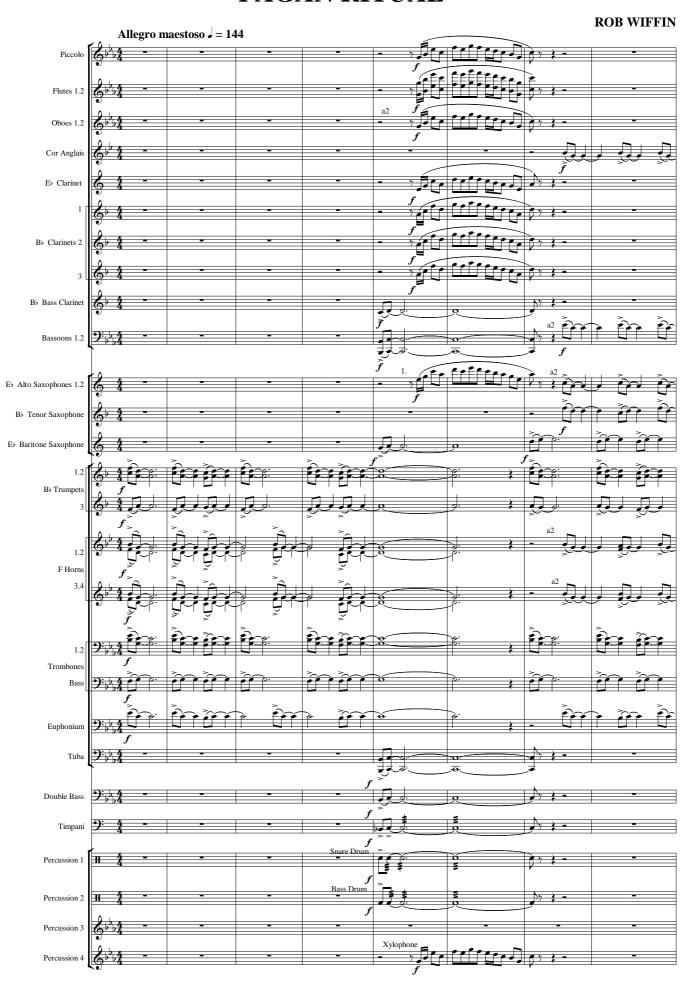

Bass

1 - Bassoon 2 1 - Timpani 1 - 1st E flat Alto Saxophone 1 - 1st Percussion 1 - 2nd E flat Alto Saxophone 1 - 2nd Percussion 1 - B flat Tenor Saxophone 1 - 3rd Percussion 1 - E flat Baritone Saxophone 1 - 4th Percussion

### **European Parts**

A supplementary set containing the following transposed brass parts is available separately:-

2nd Trombone in B flat (B.C.) Horn in E flat 1 Horn in E flat 2 Bass Trombone in B flat (B.C.) Horn in E flat 3 Euphonium in B flat (B.C.) Horn in E flat 4

Tuba in E flat (T.C.) 1st Trombone in B flat (T.C.) Tuba in E flat (B.C.) 2nd Trombone in B flat (T.C.) Tuba in B flat (T.C.) Bass Trombone in B flat (T.C.) 1st Trombone in B flat (B.C.) Tuba in B flat (B.C.)

**PAGAN RITUAL Rob Wiffin** Wind Band Set

ISMN: M-050-08616-1



## **PAGAN RITUAL**