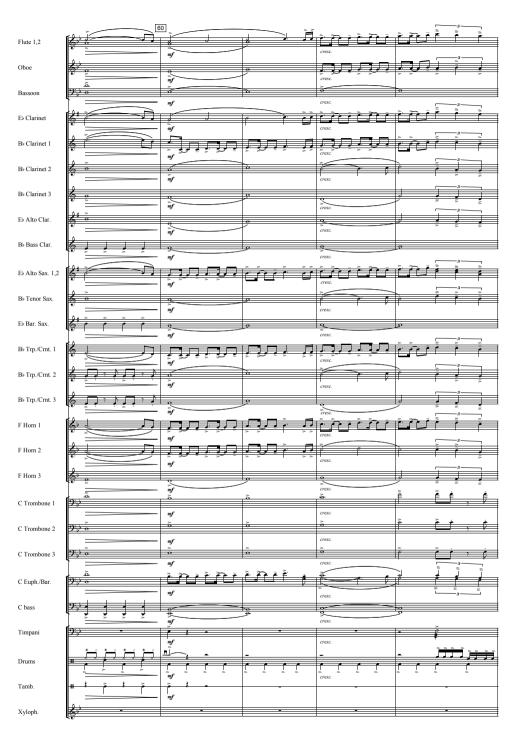

|                  |                        | 50                                     | *                                       |                    |
|------------------|------------------------|----------------------------------------|-----------------------------------------|--------------------|
| Flute 1,2        |                        |                                        |                                         |                    |
| Oboe             |                        | <u> </u>                               | 3                                       |                    |
| Bassoon          |                        |                                        |                                         | <u></u>            |
| E Clarinet       |                        | <u> </u>                               | ě ě                                     |                    |
| Bb Clarinet 1    |                        |                                        | ~~~~~~~~~~~~~~~~~~~~~~~~~~~~~~~~~~~~~~~ | >                  |
| B) Clarinet 2    | •<br>₀                 |                                        |                                         | 8                  |
|                  | ۵                      |                                        |                                         |                    |
| Bb Clarinet 3    |                        | <u>e</u>                               | <u>9</u>                                | <u>, e</u>         |
| E⊧ Alto Clar.    |                        | ************************************** | <u> </u>                                | <u>`</u>           |
| B♭ Bass Clar.    |                        |                                        |                                         |                    |
| Eb Alto Sax. 1,2 |                        |                                        | <del>╕╶╕╕╕╶╕</del> ╡ <del>╕╶╒</del> ╞╪╤ |                    |
| B♭ Tenor Sax.    |                        | <u> </u>                               | >                                       | °                  |
| E⊧ Bar. Sax.     |                        |                                        |                                         |                    |
| B) Trp./Crnt. 1  |                        |                                        |                                         |                    |
|                  |                        |                                        |                                         |                    |
| Bb Trp./Crnt. 2  |                        |                                        | 6-                                      |                    |
| Bb Trp./Crnt. 3  |                        | 5                                      | 6                                       |                    |
| F Horn 1         |                        |                                        |                                         |                    |
| F Horn 2         |                        | <u>Ţ;,,Ţ;</u>                          | <del>ॱ♪ŢŢ੶♪<mark>ŢŢ੶</mark>♪ŢŢ੶♪</del>  | <del>,,,,,,,</del> |
| F Horn 3         |                        |                                        | <del>ݚݚ┍ݬݚݚݔ</del> ݳݛݚ <del>ݛݬ</del> ݚ  |                    |
| C Trombone 1     |                        |                                        |                                         |                    |
| C Trombone 2     |                        | >                                      | 2                                       | •                  |
| C Trombone 3     |                        |                                        |                                         | > >                |
|                  |                        |                                        |                                         | <u>,</u>           |
| C Euph./Bar.     | <u>᠉᠅᠄ᡔᡷᠮ᠘ᠮᠮ᠆</u> ᡛᠮ᠆ᠮ |                                        |                                         |                    |
| C bass           |                        |                                        | <u>, , , , , , , ,</u>                  | > > > >            |
| Timpani          |                        | <u> </u>                               |                                         |                    |
| Drums            |                        |                                        |                                         |                    |
| Tamb.            |                        |                                        |                                         |                    |
| Xyloph.          | <u>.</u>               |                                        |                                         | -                  |