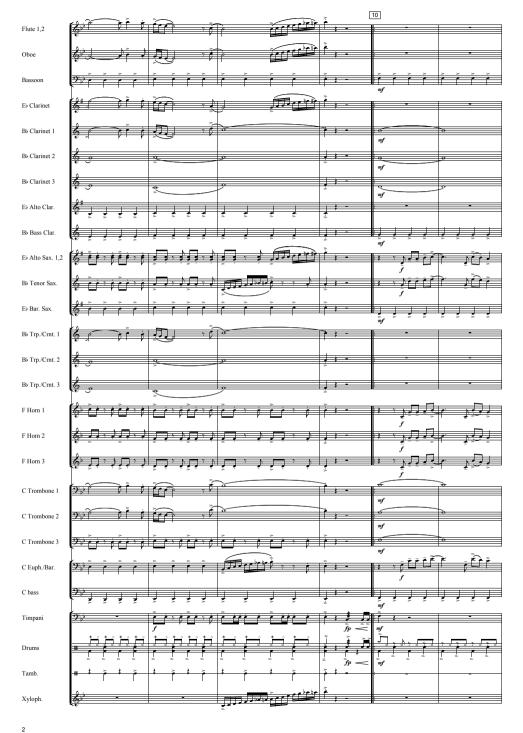

|                           |                             | ò              |           | 2                  |                     |
|---------------------------|-----------------------------|----------------|-----------|--------------------|---------------------|
| Flute 1,2                 |                             |                | f [  <br> |                    |                     |
| Oboe                      |                             | ><br>0         | r i       | 0                  |                     |
| Bassoon                   |                             |                | ~ ~ ~ ~   | ŲĮĮĮ               |                     |
| E Clarinet                |                             | ò              |           | à                  | /                   |
|                           |                             | >              |           | 8                  |                     |
| Bb Clarinet 1             |                             | 0              |           |                    |                     |
| Bb Clarinet 2             |                             | >              |           | 5                  |                     |
| Bb Clarinet 3             |                             | <u>0</u><br>>  |           | *                  |                     |
| E⊧ Alto Clar.             |                             |                |           | <u>רי רעי רע</u>   |                     |
| B♭ Bass Clar.             |                             |                | <u> </u>  |                    | f                   |
|                           |                             |                |           |                    | f t                 |
| Eb Alto Sax. 1,2          |                             | 8              |           |                    |                     |
| B <sup>b</sup> Tenor Sax. |                             | š              | ~         |                    |                     |
| Eb Bar. Sax.              |                             |                |           |                    |                     |
| Bb Trp./Crnt. 1           |                             |                | 8         | <b>°</b>           |                     |
|                           |                             |                |           | 2000               | f »                 |
| B) Trp./Crnt. 2           |                             | >              |           |                    | f f                 |
| Bb Trp./Crnt. 3           |                             | <b>o</b>       |           | <u> </u>           |                     |
| F Horn 1                  | <u>╡╡┤Ũ┶┤</u> Ţ <u>┶</u> ┨┋ | ><br>0         |           | 3                  |                     |
| F Horn 2                  |                             | ><br>0         |           | <del>Ţ,,,Ţ,,</del> | <del>,,,,,,,,</del> |
| F Horn 3                  |                             | ö              |           |                    |                     |
|                           |                             |                | ~ ~ ~     |                    |                     |
| C Trombone 1              |                             |                |           | > >                | <i>f</i>            |
| C Trombone 2              | <u>ፇ፨፫ਾ→ᠮᢩᢕ→ᠮĹᡗᢆ→ᠮĹᡗᢆ→ᠮ</u> | <u>Pré i L</u> |           |                    |                     |
| C Trombone 3              |                             |                | <u>}.</u> |                    |                     |
| C Euph./Bar.              |                             |                | *         |                    |                     |
| C bass                    |                             | > '            |           |                    | <i>f</i>            |
| C 0405                    |                             |                |           |                    |                     |
| Timpani                   | <u> </u>                    |                |           |                    |                     |
| Drums                     |                             |                |           |                    |                     |
| Tamb.                     | +                           |                |           |                    | j                   |
| Xyloph.                   | <u></u>                     | poco <b>f</b>  |           |                    |                     |
| 2.4                       |                             |                |           |                    | f                   |

|                  | 30                                      |
|------------------|-----------------------------------------|
| Flute 1,2        |                                         |
| Oboe             |                                         |
| Bassoon          |                                         |
| Eb Clarinet      |                                         |
| B) Clarinet 1    |                                         |
| B≽ Clarinet 2    |                                         |
| B♭ Clarinet 3    |                                         |
| E⊧ Alto Clar.    |                                         |
| Bi Bass Clar.    |                                         |
| E⊧ Alto Sax. 1,2 |                                         |
| B♭ Tenor Sax.    |                                         |
| E⊨Bar. Sax.      |                                         |
| B≽ Trp./Crnt. 1  |                                         |
| B♭ Trp./Crnt. 2  |                                         |
| Bi Trp./Cmt. 3   |                                         |
| F Horn 1         |                                         |
| F Horn 2         | ° · · · · · · · · · · · · · · · · · · · |
| F Horn 3         |                                         |
| C Trombone 1     |                                         |
| C Trombone 2     |                                         |
| C Trombone 3     |                                         |
|                  |                                         |
| C Euph./Bar.     |                                         |
| C bass           |                                         |
| Timpani          |                                         |
| Drums            |                                         |
| Tamb.            |                                         |
| Xyloph.          |                                         |