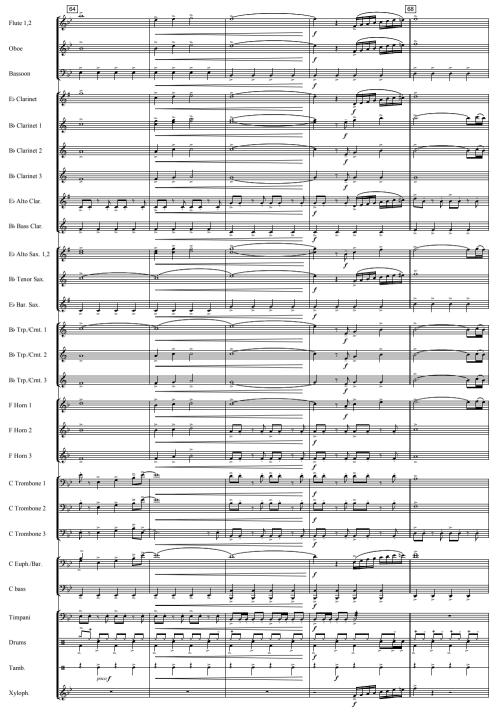

| Flute 1,2       |                             |                                      |                                 |                                                                    |
|-----------------|-----------------------------|--------------------------------------|---------------------------------|--------------------------------------------------------------------|
| Oboe            |                             |                                      |                                 |                                                                    |
| Bassoon         |                             |                                      |                                 |                                                                    |
| E Clarinet      |                             |                                      |                                 |                                                                    |
| B) Clarinet 1   |                             |                                      |                                 |                                                                    |
| Bb Clarinet 2   | <u>,</u>                    |                                      |                                 |                                                                    |
| B) Clarinet 3   | ¢                           |                                      | <del>Ĭtrtl i ľu</del>           | <u><mark>〕→♪<u></u>,,,,,,,,,,,,,,,,,,,,,,,,,,,,,,,,,,,,</mark></u> |
| E⊧ Alto Clar.   |                             | <del>॒॓ॖ</del><br><u>ᡶ</u> ᢇᡷᡛ᠆᠂ᡨ    | <mark>ᢤᠽ᠅ᡷᢩᡘ᠅ᡷ᠋ᢩᢛ᠅ᡷᢩᡣ</mark>    |                                                                    |
| B♭ Bass Clar.   |                             |                                      |                                 | <u> </u>                                                           |
| E Alto Sax. 1,2 |                             |                                      |                                 |                                                                    |
| B) Tenor Sax.   | 2 <u>ठ</u><br>6             |                                      |                                 |                                                                    |
| E⊧ Bar. Sax.    |                             |                                      |                                 |                                                                    |
| B) Trp./Crnt. 1 |                             |                                      |                                 |                                                                    |
| B) Trp./Crnt. 2 |                             |                                      |                                 |                                                                    |
| B> Trp./Crnt. 3 |                             |                                      |                                 | <u>; ĮŢŗţŢŗ</u>                                                    |
| F Horn 1        |                             |                                      |                                 |                                                                    |
| F Horn 2        |                             | <del>┊╶╶╻┊┊┊┊</del> ╡┼ <del>╿╸</del> | <u>ݷᢩᡧᠵᡦᢩᡰᡷᠵᡦᢩᢤᠵᡦᢩᢤ</u>         | <u><u>,,,,,,,,,,,</u></u>                                          |
| F Horn 3        |                             |                                      | <u>ݛݛ੶ݛݛ</u> ݳݛ੶ <u>ݛݛ</u> ݛݛݳݛ |                                                                    |
| C Trombone 1    | <u>};</u> , °               |                                      |                                 |                                                                    |
| C Trombone 2    |                             |                                      |                                 |                                                                    |
| C Trombone 3    |                             |                                      |                                 |                                                                    |
| C Euph./Bar.    | <del>?;, <sup>™</sup></del> | <u>┶─₽ĔĔĔĔŔ</u>                      |                                 |                                                                    |
| C bass          |                             |                                      |                                 |                                                                    |
| Timpani         |                             |                                      |                                 |                                                                    |
| Drums           |                             |                                      |                                 |                                                                    |
| Tamb.           |                             |                                      |                                 |                                                                    |
| Xyloph.         | <b>K</b>                    |                                      |                                 |                                                                    |

| Flute 1,2        |                                                          |
|------------------|----------------------------------------------------------|
| Oboe             |                                                          |
| Bassoon          |                                                          |
| E Clarinet       | ▏<br><u>▓╴ᢓᡶᡄ᠆᠆ᡁᢣ᠆᠈ᢣᢣᡶ</u> ᡰᡷ᠆᠆᠆᠂ᡟ᠆᠈ᢖᡶᢤ᠋ᡪᢓᡫᢛ᠆ᡪ᠆᠆᠆᠆᠆᠆     |
| B» Clarinet 1    |                                                          |
| B) Clarinet 2    |                                                          |
| B» Clarinet 3    |                                                          |
| E Alto Clar.     | <u>ירקיים ויקוים ויקיים ויקיים ויקיים וייקיים אידו</u> א |
| B♭ Bass Clar.    |                                                          |
| E⊧ Alto Sax. 1,2 |                                                          |
| Bi Tenor Sax.    |                                                          |
| E⊨ Bar. Sax.     |                                                          |
| B≽ Trp./Crnt. 1  |                                                          |
| Bi Trp./Crnt. 2  |                                                          |
| B≽ Trp./Crnt. 3  |                                                          |
| F Horn 1         |                                                          |
| F Horn 2         | \$ <u></u>                                               |
| F Horn 3         |                                                          |
| C Trombone 1     |                                                          |
| C Trombone 2     |                                                          |
| C Trombone 3     |                                                          |
| C Euph./Bar.     |                                                          |
| C bass           |                                                          |
| Timpani          |                                                          |
| Drums            |                                                          |
| Tamb.            |                                                          |
| Xyloph.          | ç                                                        |